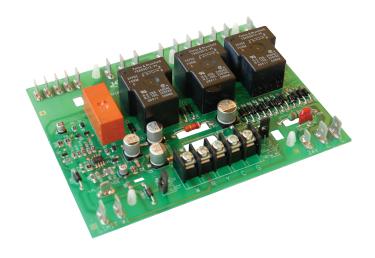

## **ICM289 Furnace Control Board**

**APPLICATIONS:** 

APPLIANCE | ELECTRICAL |

HVAC/R | MARINE | POOL & SPA |

## **FEATURES**

- ▼ Low cost, form, fit and functional replacement board for Lennox
- ▼ Controls inducer fan motor, blower fan and monitors limit switches
- Microprocessor based design
- ▼ Functions with all 24 VAC thermostats

## **SPECIFICATIONS**

■ **Voltage range:** Line (98 to 132 VAC) @ 60 Hz

■ Cool blower: 20A @ 120 VAC ■ Heat blower: 20A @ 120 VAC

■ Inducer motor: 5A @ 120 VAC Cool blower ON delay: 1 second Cool blower OFF delay: 1 second Heat blower ON delay: 45 seconds