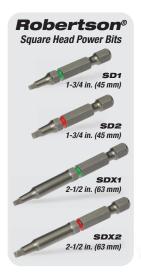

#### Robertson® Style Square Head Hex Bits

- Fully hardened Square tip will not cam out
- #1 and #2 drivers available in 1-3/4 in. and 2-1/2 in. lengths

| Number | Description            | Point Size | Color | in. (mm) | in. (mm)      | Qty. |
|--------|------------------------|------------|-------|----------|---------------|------|
| SD1    | Square Head Hex Bit    | #1         | •     | 1/4      | 1-3/4 (44.45) | 10   |
| SD1P   | Square Head Hex Bit    | #1         |       | 1/4      | 1-3/4 (44.45) | 2    |
| SD2    | Square Head Hex Driver | #2         |       | 1/4      | 1-3/4 (44.45) | 10   |
| SD2P   | Square Head Hex Driver | #2         | •     | 1/4      | 1-3/4 (44.45) | 2    |
| SDX1   | Square Head Hex Driver | #1         | •     | 1/4      | 2-1/2 (63.5)  | 10   |
| SDX1P  | Square Head Hex Driver | #1         |       | 1/4      | 2-1/2 (63.5)  | 2    |
| SDX2   | Square Head Hex Driver | #2         | •     | 1/4      | 2-1/2 (63.5)  | 10   |
| SDX2P  | Square Head Hex Driver | #2         | •     | 1/4      | 2-1/2 (63.5)  | 2    |
|        |                        |            |       |          |               |      |