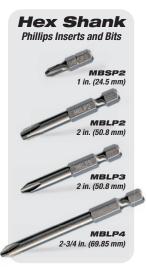

| 1/4 in. Hex Shank Phillips Bits |                               |    |   |     |                 |  |  |
|---------------------------------|-------------------------------|----|---|-----|-----------------|--|--|
| MBSP2                           | Hex Shank Phillips Insert Bit | #2 | _ | 1/4 | 1 (24.5)        |  |  |
| MBLP2                           | Hex Shank Phillips Driver     | #3 | _ | 1/4 | 1-15/16 (49.21) |  |  |
| MBLP3                           | Hex Shank Phillips Driver     | #2 | _ | 1/4 | 1-15/16 (49.21) |  |  |
| MBLP4                           | Hex Shank Phillips Driver     | #2 | _ | 1/4 | 2-3/4 (69.85)   |  |  |