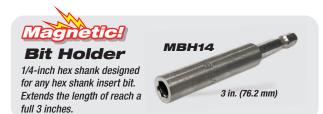

# Impact Grade Steel Construction

make these durable extensions versatile for use with any Impact Driver or Malco CONNEXT® Handle!

## Specifications

| Magnetic Bit Holder |                     |                 |                   |                       |                         |  |  |  |
|---------------------|---------------------|-----------------|-------------------|-----------------------|-------------------------|--|--|--|
| Catalog<br>Number   | Description         | Hex Opening in. | Shank Dia.<br>in. | Nose Dia.<br>in. (mm) | Overall Length in. (mm) |  |  |  |
| MBH14               | Magnetic Bit Holder | 1/4             | 1/4               | 7/16 (11.1125)        | 3 (76.2)                |  |  |  |