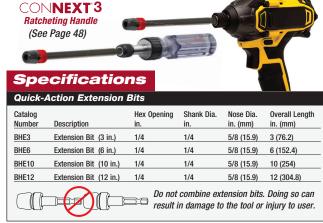

# **One-Handed Quick Release!**

# A Fast and Easy Push-in Style Receiver,

with 3 Ball Bearing Detents holds any 1/4 -inch hex shank power groove or insert bit securely. Retract the collar only when removing bit.