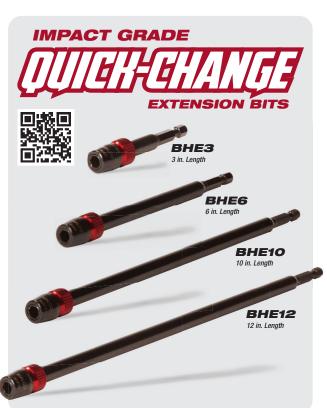

# Impact Grade Steel Construction

make these durable extensions versatile for use with any Impact Driver or Malco CONNEXT® Handle!