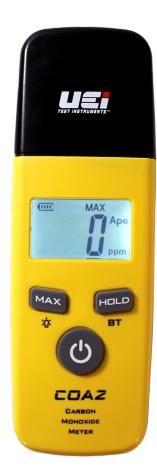

Wireless Carbon Monoxide Detector w/CO Sensor Self-Test

COA2

# **Carbon Monoxide Detector**

Use as a Stand-Alone Detector or Connect to a Smart Device

#### **Functions**

- CO Detection: 1 to 999 ppm
- Resolution: 1 ppm

#### **Features**

- Wireless Connectivity
- Free App
- CO sensor Self-Test
- Audible alert
- 3 Color warning alert
- Max value capture
- Hold
- Auto zero upon power on
- Back light
- Low battery indicator
- Auto power off
- Belt clip
- 1-Year limited warranty