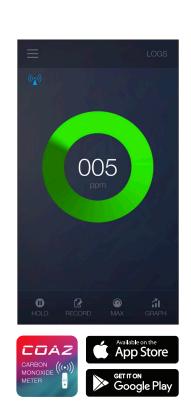

#### **Features**

- Wireless Connectivity
- Free App
- CO sensor Self-Test
- Audible alert
- 3 Color warning alert
- Max value capture
- Hold
- Auto zero upon power on
- Back light
- Low battery indicator
- Auto power off
- Belt clip
- 1-Year limited warranty

#### Includes

- Free App for iOS<sup>®</sup> and Android<sup>™</sup> (UEi COA2)
- Batteries AAA (3)
- Manual