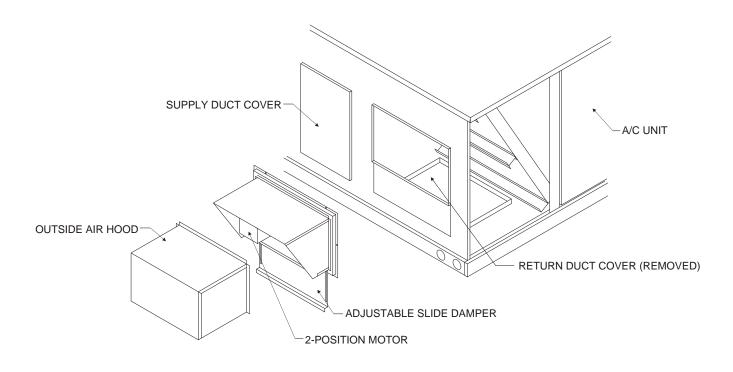

FIGURE 1

### Step 1:

Check for correct number of parts. See list below:

1 ea. - Outside Air Intake damper assembly with hood and slide damper.

# Step 2:

Remove return air duct cover from unit, and save the screws.

### Step 3:

Remove filter access panel. Plug the "PL5" connector to "PL2" connector in return section.

# Step 4:

Install outside air assembly as shown in Figure 1 over duct opening with the screws removed in Step 2.

# Step 5:

Adjust the slide damper to the desired position.