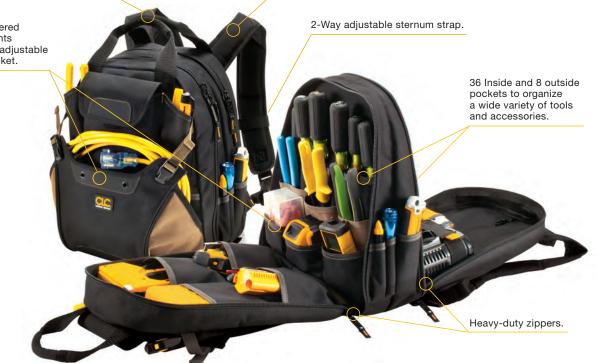

Padded web carrying handles.

2 Main zippered compartments and a large adjustable exterior pocket.

SOFTSIDE CATEGORY FORMATS

BUCKET ORGANIZER

1535

14

Adjustable padded shoulder straps with slip-resistant material.