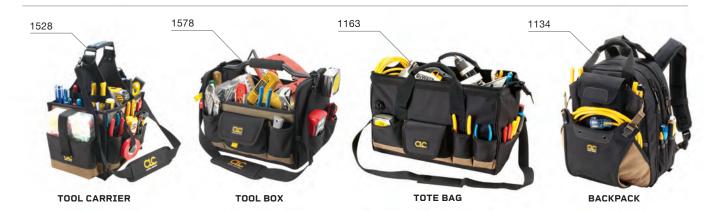

## **GENERAL SOFTSIDE TOOL CARRIER FEATURES**

We offer the most complete line of tool bags in the industry. Check out our line of TrayTotes™, our accessible BigMouth® bags, or our bucket organizers. We have a bag to fill every need. Better still is how each bag is organized internally with plenty of pockets and straps to keep your hand tools in place.