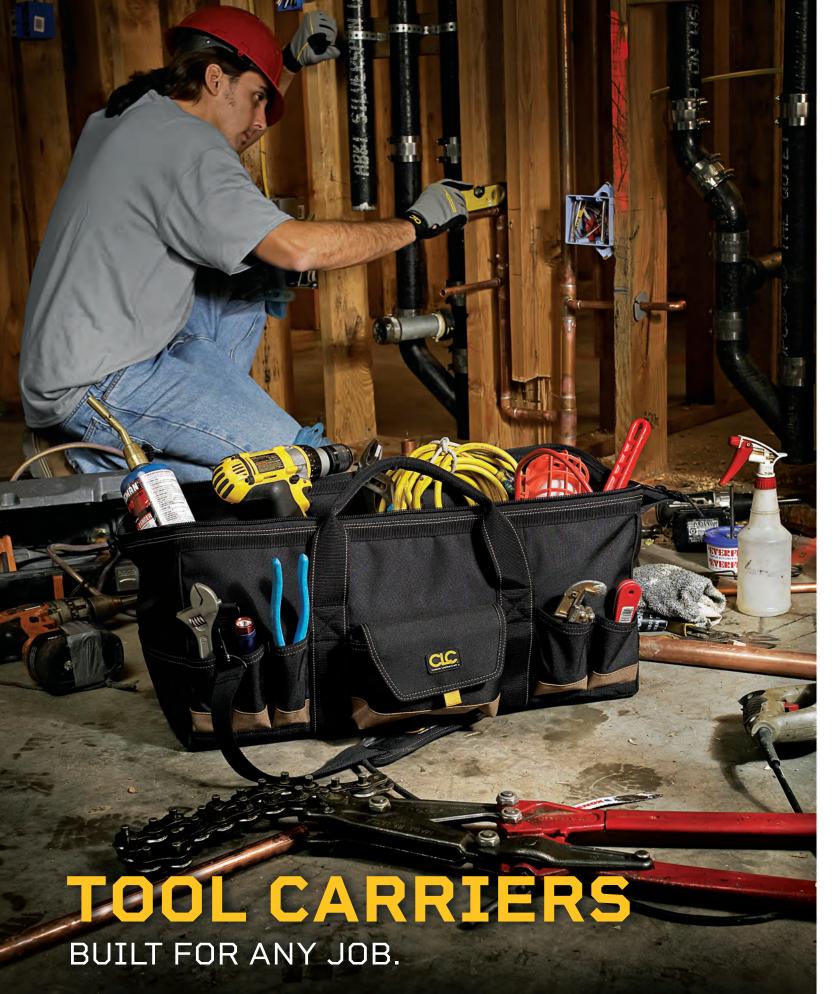

## **GENERAL SOFTSIDE TOOL CARRIER FEATURES**

We offer the most complete line of tool bags in the industry. Check out our line of TrayTotes™, our accessible BigMouth® bags, or our bucket organizers. We have a bag to fill every need. Better still is how each bag is organized internally with plenty of pockets and straps to keep your hand tools in place.