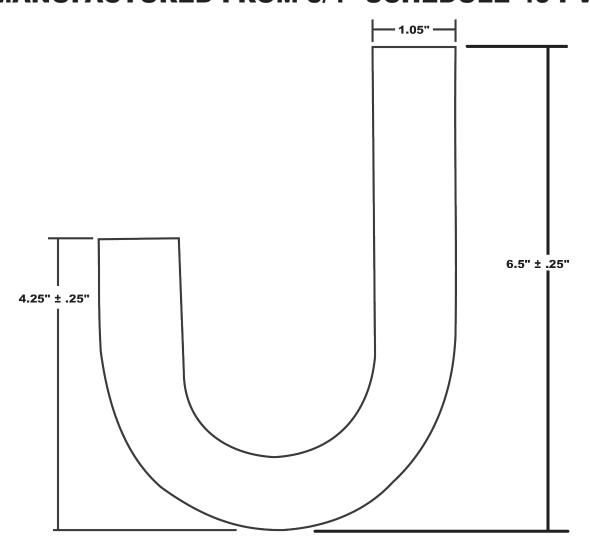

## **BRAMEC 3/4" J-TRAP (ITEM #13655)**

## **MANUFACTURED FROM 3/4" SCHEDULE 40 PVC**

We reserve the right to make changes in design, packaging, material or finish in an effort to improve our products without special notification.

Bramec Corporation has made a diligent effort to illustrate and describe the products in this catalog accurately; however, such illustrations and descriptions are for the sole purpose of identification, and do not express or imply a warranty that the products are merchantable, or fit for a particular purpose. Bramec Corporation assumes no liability for typographical or photographic errors.