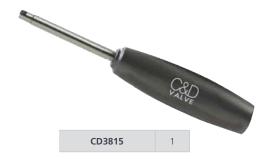

### **VALVE CORE TORQUE DRIVER**

- Calibrated to install standard refrigeration valve cores to 4 to 5 in/ lbs per ARI 720-2002
- Driver has torque "breakaway" feature that disengages the driver when the proper torque is reached—no need to listen for a "click"
- Driver torque in reverse is non-limiting. This allows for as much torque as necessary to remove difficult cores.