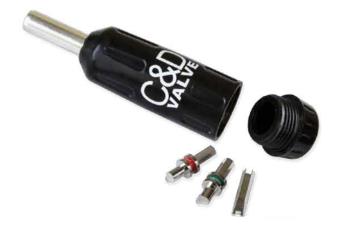

#### REFRIGERANT LOCKING CAP DRIVER

- Your one tool to remove industry standard locking caps
- 3 bits for access to C&D Valve, Novent and Shield® Cap\*
- Magnetic tip securely holds bits in place
- Bits stored in handle for convenient access and storage
- Compact design helps allow access in tight spots
  - \* Novent is a registered trade mark of the Rector Seal Corporation; Shield is a registered trademark of JB Industries Inc.

#### Put safety first with refrigerant locking caps and keys

Need to remove industry standard locking caps? Try our 3-in-1 refrigerant locking driver and eliminate the need to carry three different keys. Locking caps help in the prevention of refrigerant theft, leaks to the environment, and serious injury or death resulting from the inhalation of dangerous refrigerants.