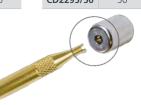

|         | -                       |
|---------|-------------------------|
| Cap [   | Oriver Replacement Bits |
| art No. | Description             |
| 03831   | Red - Novent®           |
|         |                         |

CD3830

| Part No. | Description            |
|----------|------------------------|
| CD3831   | Red - Novent®          |
| CD3832   | Green - Novent®        |
| CD3833   | Silver - C&D - Shield® |
|          |                        |