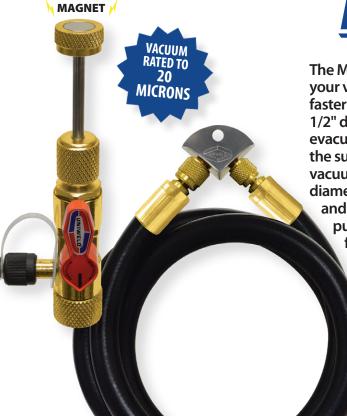

## PART# MEBK14

MaxEvac™ Basic Evacuation Kit Includes:

- (1) Black 6 ft. 1/2" MaxEvac™ Hose 3/8" x 1/4" Fittings
- 3/8" x 1/4" Fittings (1) 1/4" Valve Core Removal Tool with 1/4" Side Port
- (1) Metal Hose Protector

METAL HOSE PROTECTOR KEEPS HOSE SEALED AND PROTECTS FROM DIRT AND DEBRIS

1 included with each MaxEvac Hose PART# MEHP

**Basic Kit** 

The MaxEvac™ Kit MAXIMIZES your vacuum efficiency for faster evacuations. The large 1/2" diameter dedicated evacuation hose MAXIMIZES the suction capacity of the vacuum pump. Smaller diameter hoses restrict flow and limit the vacuum pump from achieving its

full suction capacity.
The Y adapter (sold separately) provides a dual hose connection to any vacuum pump and the 20 micron rated valve core tool

rated valve core tool removes the restrictive high and low side valve cores to significantly increase flow. The metal hose protector keeps your hose sealed and protects it from dirt and debris.