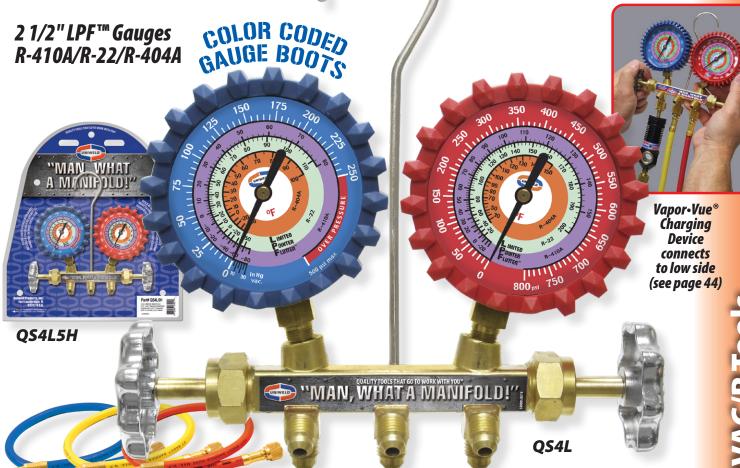

## Man, What a Manifold®

The patented Uniweld forged brass body is manufactured with reseatable Teflon® valve stem packing for durability and leakproof reliability. This user-friendly, accurate, manifold features: • Limited Pointer Flutter™, easy-to-read 2 ½" gauges with color coded refrigerant scales and color coded gauge boots Metal [not plastic] hand wheels
Extended valve stems for ample knuckle clearance
Quick action valve assembly for ½ turn fully open or fully closed • Convenient 45° front hose holders • High Pressure Soft Magic® Barrier Hoses (available with optional EZ-Turn anti-blowback fittings). Man, What a Manifold!

| Part#    | UPC#  | Description R-410A/I          | R-22/R-404A-PSI/°F                  |
|----------|-------|-------------------------------|-------------------------------------|
| QS4L     | 47500 | 2-Valve Brass Manifold [No Ho | oses]                               |
| QS4L3H   | 47501 | 2-Valve Brass Manifold with 3 | ft. Hose Set                        |
| QS4L5H   | 47502 | 2-Valve Brass Manifold with 5 | ft. Hose Set                        |
| QS4L6H   | 47503 | 2-Valve Brass Manifold with 6 | ift. Hose Set                       |
| QS4L3HBV | 47416 | 2-Valve Brass Manifold with 3 | ft. Ball Valve Hose Set             |
| QS4L5HBV | 47417 | 2-Valve Brass Manifold with 5 | ft. Ball Valve Hose Set             |
| QS4L6HBV | 47418 | 2-Valve Brass Manifold with 6 | ift. Ball Valve Hose Set            |
| QS4L3HEZ | 47411 | 2-Valve Brass Manifold with 3 | ft. EZ-Turn Anti-Blowback Hose Set  |
| QS4L5HEZ | 47412 | 2-Valve Brass Manifold with 5 | ift. EZ-Turn Anti-Blowback Hose Set |
| QS4L6HEZ | 47413 | 2-Valve Brass Manifold with 6 | ift. EZ-Turn Anti-Blowback Hose Set |

R-410A/R-22/R-404A **Replacement Gauges G529LD Red, Pressure G530LD Blue, Compound** 

Other pressure and temperature scales are available upon request.