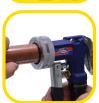

## WARNING! FOR USE ON SOFT TUBING ONLY!

Hard copper tubing can be heated and annealed with a flame tool that will soften the tubing so it can be expanded.

IMPORTANT: 3/8" hard and soft copper tubing should be annealed before expanding to prevent splitting.