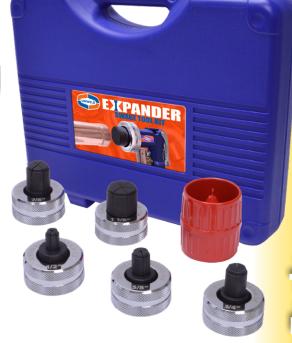

 Re-round deformed tubes and fittings for precision fit

Patent Pending

Expander Swage Kit: Includes 6 Expander Heads 3/8", 1/2", 5/8", 3/4", 7/8", 1-1/8" + Inside/Outside Deburring Tool and Carrying Case with Storage Compartments

## DESCRIPTION

Expander Swage Kit Includes: 6 Expander Heads 3/8", 1/2", 5/8", 3/4", 7/8", 1-1/8" Plus Inside/Outside Deburring Tool and Carrying Case with Storage Compartments

Expander Head 1/4" O.D.

UEH-516 Expander Head 5/16" O.D.
UEH1-38 Expander Head 3/8" O.D.

UEH9-218 Expander Head 2-1/8" O.D.

UEHST Hydraulic Swage Tool (does

Hydraulic Swage Tool (does not include expander head)

70079 Inside/Outside Deburring Tool