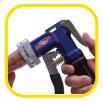

## **Expander Kit**

- Compact Hydraulic Power Swage Tool for on the job precision swaging
- The power to swage 1/4" up to 2-1/8" O.D. tubing
- Portable and lightweight easy one hand operation

Save time and money by eliminating fittings and soldering joints

 Re-round deformed tubes and fittings for precision fit

Patent Pending

Expander Swage Kit: Includes 6 Expander Heads 3/8", 1/2", 5/8", 3/4", 7/8", 1-1/8" + Inside/Outside Deburring Tool and Carrying Case with Storage Compartments