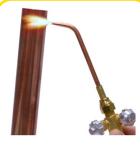

## WARNING! FOR USE ON SOFT TUBING ONLY!

Hard copper tubing can be heated and annealed with a flame tool that will soften the tubing so it can be expanded.

IMPORTANT: 3/8" hard and soft copper tubing should be annealed before expanding to prevent splitting.