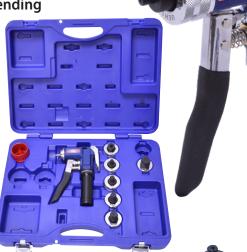

## **Expander Kit**

- Compact Hydraulic Power Swage Tool for on the job precision swaging
- The power to swage 1/4" up to 2-1/8" O.D. tubing
- Portable and lightweight easy one hand operation

Save time and money by eliminating fittings and soldering joints

 Re-round deformed tubes and fittings for precision fit

Patent Pending

Expander Swage Kit: Includes 6 Expander Heads 3/8", 1/2", 5/8", 3/4", 7/8", 1-1/8" + Inside/Outside Deburring Tool and Carrying Case with Storage Compartments

## DESCRIPTION

Expander Swage Kit Includes: 6 Expander Heads 3/8", 1/2", 5/8", 3/4", 7/8", 1-1/8" Plus Inside/Outside Deburring Tool and Carrying Case with Storage Compartments

Expander Head 1/4" O.D.

UEH-516 Expander Head 5/16" O.D.
UEH1-38 Expander Head 3/8" O.D.