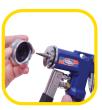

Scan for product and annealing video

Patented, see www.uniweld.com/patents

Posi-Lock Expander heads can be quickly switched out

## DESCRIPTION

Expander Swage Kit Includes: 6 Expander Heads 3/8", 1/2", 5/8", 3/4", 7/8", 1-1/8" Plus Inside/Outside Deburring Tool and Carrying Case with Storage Compartments

Expander Head 1/4" O.D.

UEH-516 Expander Head 5/16" O.D.
UEH1-38 Expander Head 3/8" O.D.