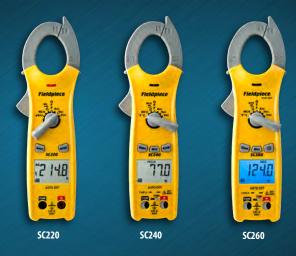

## **Compact Clamp Meters**

SC220, SC240, SC260

| SC220 | SC240 | SC260 | Function                           |
|-------|-------|-------|------------------------------------|
| •     | •     | •     | Volts AC/DC                        |
|       |       | •     | True RMS                           |
| •     | •     | •     | 400 Amps AC                        |
|       |       | •     | Magnetic Hanger                    |
|       | •     | •     | Temperature °F/°C                  |
|       | •     | •     | Capacitance                        |
| •     |       |       | Microamps DC                       |
| •     | •     | •     | Non Contact Voltage                |
| •     | •     | •     | 40 Mega Ohm with<br>0.1 Resolution |
| •     | •     | •     | Continuity                         |
| •     | •     | •     | Diode Test                         |
|       | •     | •     | Max/Min                            |
| •     | •     | •     | Hold                               |
|       |       | •     | LCD Backlight                      |
| •     | •     | •     | Low Battery<br>Indicator           |
|       |       | •     | Battery: 9V, 150 hrs               |
| •     | •     |       | Battery: 9V, 200 hrs               |
| •     | •     | •     | Compliance with UL<br>3rd Edition  |