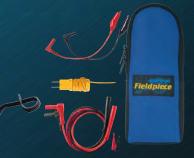

## Included

- Wrap tab type K thermocouple ATB1 (SC240, SC260)
- Deluxe silicone lead set with gold plated tips and removable sheath - ADLS2
- Padded case ANC4
- 9V battery
- Velcro strap (SC240, SC260)