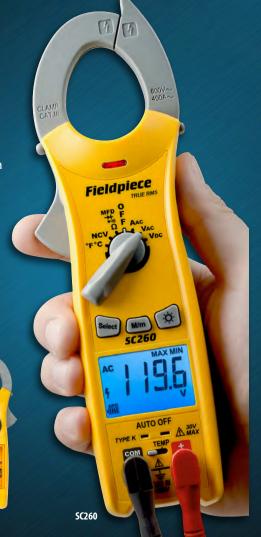

## **Compact Clamp Meters**

SC220, SC240, SC260

## **Ultimate in Convenience and Affordability**

The SC200 Compact Clamp Meters combine a lot of big meter functions into a compact, easy-to-use design, and are great for testing HVACR electrical measurements.

The high temperature resistance allows you to move from a cold freezer to a hot rooftop and get accurate temperature measurements that lesser thermometers cannot measure properly.

- Volts AC/DC
- 400 Amps AC
- Microamps DC (SC220)
- Temperature F°/C° (SC240/SC260)
- Capacitance (SC240/SC260)
- Non-contact voltage
- 40 Mega Ohm with 0.01 resolution
- Continuity
- Diode test
- Max/Min/Hold
- LCD backlight (SC260)
- True RMS (SC260)
- Low battery indicator
- Sturdy magnet (SC260)