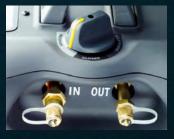

## **Easy Access Ports**

- Ports face out for easy access and direct flow
- Ports elevated from ground
- Rubber bumpers protect ports
- Mesh screen fitting stays in place when removing hoses
- Large rubberized dual-port routing knob