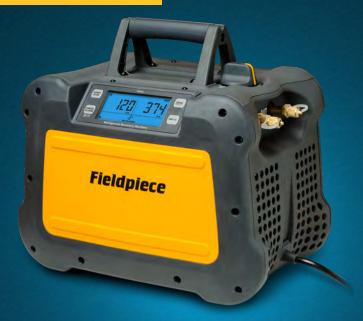

## **Digital Recovery Machine** MR45

# **Digital Display**

- Easily read the large digits
- Status messages clarify operation
- Blue backlight helps in darker situations
- Withstands long days in the sun and rain