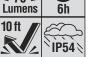

## 6h

- 70 lumens for 6 hours runtime
- LED penlight for up-close lighting in dim areas
- Laser pointer aids in pinpointing objects in out-of-reach locations
- Glow ring tip charges while the light is on and allows for easy retrieval in the dark
- 10' (3 m) drop rating
- Pocket clip for easy, convenient access
- Aluminum body with knurled handle
- 2x AAA batteries included

| Cat. No. | Dimensions                 | Batteries | Drop Protection |
|----------|----------------------------|-----------|-----------------|
| 56026    | 6" L x .8" W (15.2 x 2 cm) | 2x AAA    | 10' (3 m)       |