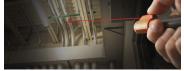

### **Rechargeable Waterproof Pocket Flashlight**

- Rechargeable pocket flashlight features a durable 10-Foot drop rating and is both waterproof and dustproof
- Compact light has four modes: High at 275 lumens, Medium at 100 lumens, and all-day Eco setting and Strobe
- Flashlight comes with a removable lanyard to keep the light close by
- Versatile dual-direction pocket clip secures the light in a pocket or to the bill of a cap for hands-free use
- Equipped with Last Mode Memory so the light turns on in the same mode it was turned off
- Tri-color LED light indicates battery life
- Slide the collar down for recharging via the included USB-C cable