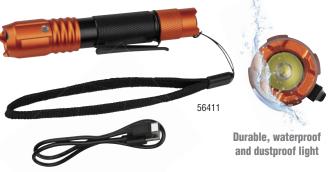

### **Rechargeable Waterproof Pocket Flashlight**

- Rechargeable pocket flashlight features a durable 10-Foot drop rating and is both waterproof and dustproof
- Compact light has four modes: High at 275 lumens, Medium at 100 lumens, and all-day Eco setting and Strobe
- Flashlight comes with a removable lanyard to keep the light close by
- Versatile dual-direction pocket clip secures the light in a pocket or to the bill of a cap for hands-free use
- Equipped with Last Mode Memory so the light turns on in the same mode it was turned off
- Tri-color LED light indicates battery life
- Slide the collar down for recharging via the included USB-C cable