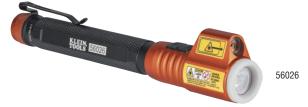

# FL 1 STANDARD

## 6h

- 70 lumens for 6 hours runtime
- LED penlight for up-close lighting in dim areas
- Laser pointer aids in pinpointing objects in out-of-reach locations
- Glow ring tip charges while the light is on and allows for easy retrieval in the dark
- 10' (3 m) drop rating
- Pocket clip for easy, convenient access
- Aluminum body with knurled handle
- 2x AAA batteries included

| Cat. No. | Dimensions                 | Batteries | Drop Protection |
|----------|----------------------------|-----------|-----------------|
| 56026    | 6" L x .8" W (15.2 x 2 cm) | 2x AAA    | 10' (3 m)       |

Glows when light turned off

**Laser pointer helps pinpoint objects** 