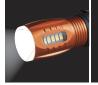

### FL 1 STANDARD 10ft IP<sub>67</sub> Flashlight **>**■ 235 Worklight 🛲 100

#### Alkaline LED Flashlight with Worklight

- Flashlight: 235 lumens for 6 hour runtime; Worklight: 100 lumens for 12 hour runtime
- Bright, focused flashlight and broadcasting work light in one tool
- Strong magnet for secure, hands-free illumination
- · Glow ring tip charges while the light is on and allows for easy retrieval in the dark
- Durable; IP67 waterproof and dust proof with 10' (3 m) drop rating
- Aluminum body with cushion-grip handle
- Pocket clip for easy, convenient access
- 3x AAA batteries included
- Works with Klein Backpack 55482 and 55655