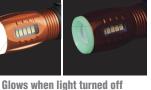

Glows when light turned off

**Laser pointer helps pinpoint objects** 

## 6h

- 70 lumens for 6 hours runtime
- LED penlight for up-close lighting in dim areas
- Laser pointer aids in pinpointing objects in out-of-reach locations
- Glow ring tip charges while the light is on and allows for easy retrieval in the dark
- 10' (3 m) drop rating
- Pocket clip for easy, convenient access
- Aluminum body with knurled handle
- 2x AAA batteries included