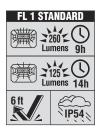

## **Rechargeable Light Array LED Headlamp with Fabric Strap**

- Headlamp modes:
  - Spot/High: 260 lumens 9 hours
  - Flood/Low: 125 lumens 14 hours
- Light array offers a rectangular, more usable light field than a typical round LED
- Adjustable fabric strap with silicone grip is equipped with a marker and carpenter's pencil holder (marker and pencil not included)
- Rear-side magnet for mounting and use as a work light
- Battery gauge LED indicator
- Headlamp also attaches directly to Klein® Hard Hats (equipped with bracket system)
- Slimmer profile light pivots up to a 64° lighting angle
- Rechargeable via USB-C cable (included)