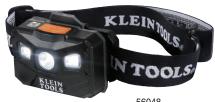

### Rechargeable 400 Lumen Auto-Off **Headlamp with Fabric Strap**

- Rechargeable LED Headlamp has 3 modes:
  - Boost at 400 lumens 4 hours
  - Spotlight at 200 lumens 12 hours
  - Floodlight at 100 lumens 22 hours
- When in bright light, auto-sensing technology turns headlamp off after 3 minutes to save battery (feature can be disabled)
- Battery gauge indicates level of battery life with colored LED lights
- Headlamp bracket also attaches directly to Klein® Hard Hats (equipped with bracket system)
- Slim profile with pivoting mount to allow up to a 64° lighting angle
- Adjustable fabric strap with silicone grip
- Light can be easily removed from bracket for recharging via Micro-USB cable (included)

| Cat. No. | Description        | Lumens         | Batteries          | Battery Life       |
|----------|--------------------|----------------|--------------------|--------------------|
| 56048    | Rechargeable       | Boost: 400     | Lithium-Ion        | Boost: 4 hrs.      |
|          | 400 Lumen Headlamp | Spot/High: 200 | Rechargeable       | Spot/High: 12 hrs. |
|          | with Fabric Strap  | Flood/Low: 100 | via micro-USB port | Flood/Low: 22 hrs. |

56048