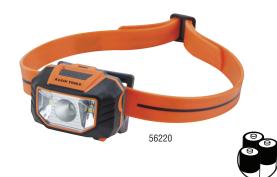

## **Alkaline Headlamp** with Silicone Strap

- Spot Light: 150 Lumens, 6 hour runtime; Flood Light: 50 Lumens, 10 hour runtime
- 3x AAA batteries included
- Anti-slip silicone strap keeps headlamp securely fastened to hard hat
- Strap comes pre-adjusted for quick fit to hard hat
- 45° tilt for varied beam direction to point light where it is needed most

| Cat. No. | Lumens                         | Batteries | Battery Life                             | Drop Protection |
|----------|--------------------------------|-----------|------------------------------------------|-----------------|
| 56220    | Spotlight: 150; Floodlight: 50 | 3x AAA    | Spotlight: 6 hours; Floodlight: 10 hours | 6' (1.8 m)      |