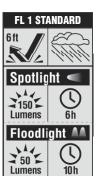

## **Alkaline Headlamp** with Silicone Strap

- Spot Light: 150 Lumens, 6 hour runtime; Flood Light: 50 Lumens, 10 hour runtime
- 3x AAA batteries included
- Anti-slip silicone strap keeps headlamp securely fastened to hard hat
- Strap comes pre-adjusted for quick fit to hard hat
- 45° tilt for varied beam direction to point light where it is needed most

| Cat. No. | Lumens                         | Batteries | Battery Life                             | Drop Protection |
|----------|--------------------------------|-----------|------------------------------------------|-----------------|
| 56220    | Spotlight: 150; Floodlight: 50 | 3x AAA    | Spotlight: 6 hours; Floodlight: 10 hours | 6' (1.8 m)      |