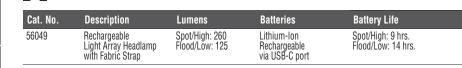

## **Rechargeable Light Array LED Headlamp with Fabric Strap**

- Headlamp modes:
  - Spot/High: 260 lumens 9 hours
  - Flood/Low: 125 lumens 14 hours
- Light array offers a rectangular, more usable light field than a typical round LED
- Adjustable fabric strap with silicone grip is equipped with a marker and carpenter's pencil holder (marker and pencil not included)
- Rear-side magnet for mounting and use as a work light
- Battery gauge LED indicator
- Headlamp also attaches directly to Klein® Hard Hats (equipped with bracket system)
- Slimmer profile light pivots up to a 64° lighting angle
- Rechargeable via USB-C cable (included)