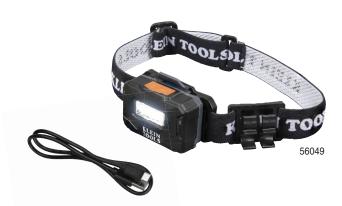

## **Rechargeable Light Array LED Headlamp with Fabric Strap**

- Headlamp modes:
  - Spot/High: 260 lumens 9 hours
  - Flood/Low: 125 lumens 14 hours
- Light array offers a rectangular, more usable light field than a typical round LED
- Adjustable fabric strap with silicone grip is equipped with a marker and carpenter's pencil holder (marker and pencil not included)
- Rear-side magnet for mounting and use as a work light
- Battery gauge LED indicator
- Headlamp also attaches directly to Klein® Hard Hats (equipped with bracket system)
- Slimmer profile light pivots up to a 64° lighting angle
- Rechargeable via USB-C cable (included)