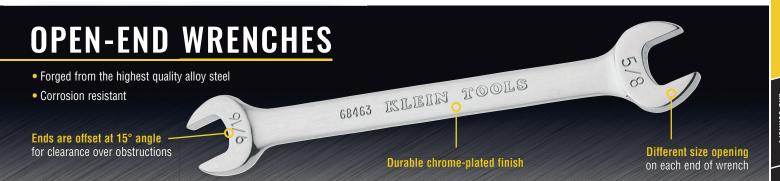

## **Open End Wrenches**

| Cat. No. | Large Size | Small Size | Overall Length  |
|----------|------------|------------|-----------------|
| 68460    | 5/16"      | 1/4"       | 4.75" (12.1 cm) |
| 68461    | 7/16"      | 3/8"       | 6" (15.2 cm)    |
| 68462    | 9/16"      | 1/2"       | 7" (17.8 cm)    |
| 68463    | 5/8"       | 9/16"      | 7.5" (19.1 cm)  |
| 68464    | 3/4"       | 11/16"     | 9" (22.9 cm)    |
| 68465    | 7/8"       | 13/16"     | 10" (25.4 cm)   |
| 68466    | 1"         | 15/16"     | 11" (27.9 cm)   |