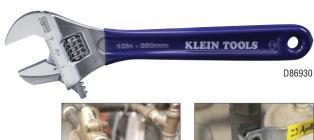

## 2-in-1 Reversible Adjustable Pipe Wrench

## Includes core Adjustable Wrench features plus:

- Versatile 2-in-1 tool converts from adjustable wrench to pipe wrench by reversing the removable jaw
- Reversible jaw has teeth and an obtuse angle to work as a pipe wrench
- Pipe wrench side of jaw grips pipes and round fasteners with self-gripping angled teeth
- 1-1/2" (3.8 cm) extra-wide jaw opening in both configurations
- Standard and metric size markings for fast adjustment
- Meets ASMF 107.11-2010 standards for adjustable wrenches

| wieets ASME 107.11-2010 standards for adjustable wrenches |               |              |                |                |  |
|-----------------------------------------------------------|---------------|--------------|----------------|----------------|--|
| Cat. No.                                                  | Jaw Capacity  | Handle Color | Handle Finish  | Overall Length |  |
| D86930                                                    | 1.5" (3.8 cm) | Blue         | Plastic-Dipped | 10.25" (26 cm) |  |