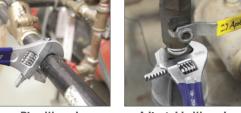

## 2-in-1 Reversible Adjustable Pipe Wrench

## Includes core Adjustable Wrench features plus:

- Versatile 2-in-1 tool converts from adjustable wrench to pipe wrench by reversing the removable jaw
- Reversible jaw has teeth and an obtuse angle to work as a pipe wrench
- Pipe wrench side of jaw grips pipes and round fasteners with self-gripping angled teeth
- 1-1/2" (3.8 cm) extra-wide jaw opening in both configurations
- Standard and metric size markings for fast adjustment
- Meets ASMF 107.11-2010 standards for adjustable wrenches

Pipe Wrench Adjustable Wrench