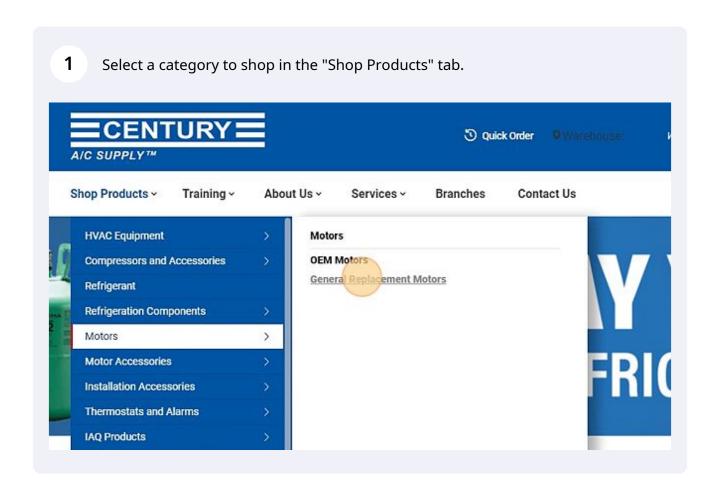

Select a category to shop in the "Shop Products" tab.

When viewing your worksheet in your "My Account" page, click "Qty" to adjust product quantity.

Ion
Price
Oty

OX25 RPL FOR HW FC100A1037
S36.30
FILTER 10X20X1