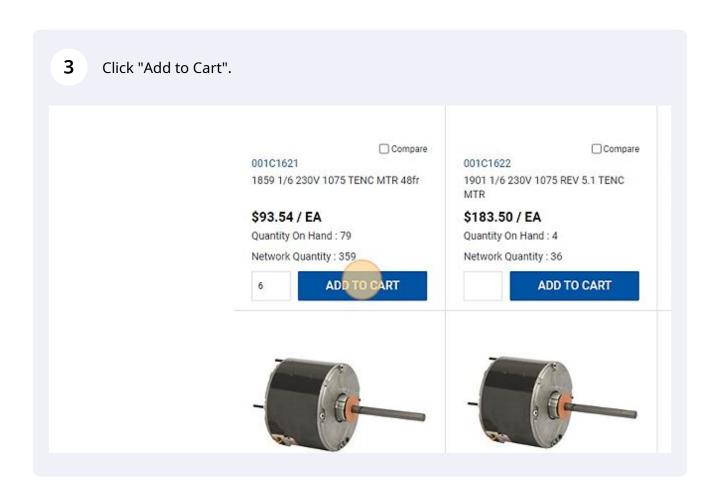

## Creating a Worksheet from Cart

Create custom shopping lists to quickly access commonly placed orders or groups of items to check out in just a few clicks.

2 Select a product to purchase and add a quantity number. Compare | 001C1622 001C1621 1859 1/6 230V 1075 TENC MTR 48fr 1901 1/6 230V 1075 RE MTR \$93.54 / EA \$183.50 / EA Quantity On Hand: 79 Quantity On Hand: 4 Network Quantity: 359 Network Quantity: 36 **ADD TO CART** ADD T