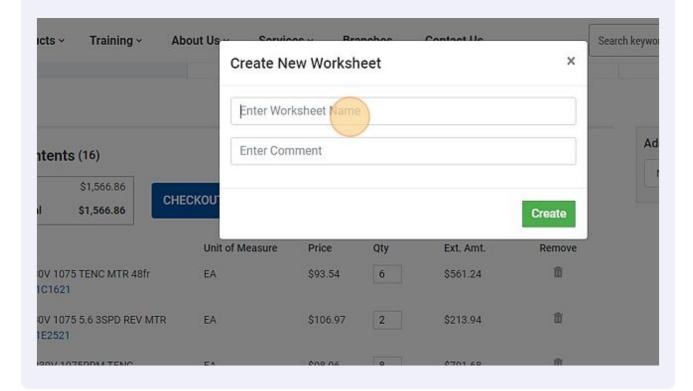

## Creating a Worksheet from Product View

Create custom shopping lists to quickly access commonly placed orders or groups of items to check out in just a few clicks.

Click "Create" to create a new worksheet.

Welcome, bmcclure@centuryac.com (2) 16 \$1,566.86

ct Us Search keyword or item #... Q

**8** Enter a worksheet name.

9 Enter a comment or description. Training ~ About Us ıcts ~ Search keywo X Create New Worksheet Motor List Ad **Enter Comment** ntents (16) \$1,566.86 CHECKOU \$1,566.86 Create Unit of Measure Price Qty Ext. Amt. Remove m 80V 1075 TENC MTR 48fr EA \$93.54 6 \$561.24 101621 面 80V 1075 5.6 3SPD REV MTR EA \$106.97 \$213.94 1E2521