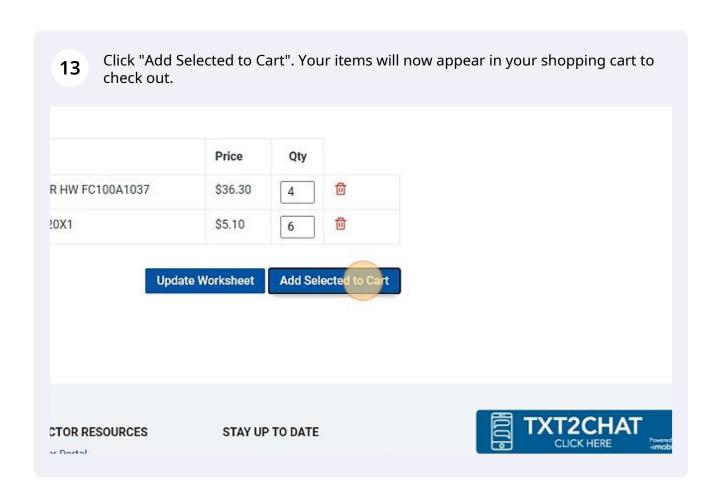

Update Worksheet
Add Selected to Cart

When you are ready to order from your worksheet, click the "Select All Items" 12 View Order History Edit Comment Se Import Shopping List Ad View Item History Sa View Open Quotes View Open Orders Change Warehouse Upload Orders + Add Item to Worksheet Billtrust Account Credit Line Increase Request Select All Items Part Number Description MEDIA 20X25 RPL FOR 200330 201P1020 PLEATED FILTER 10X20 **Delete Selected from Worksheet** 