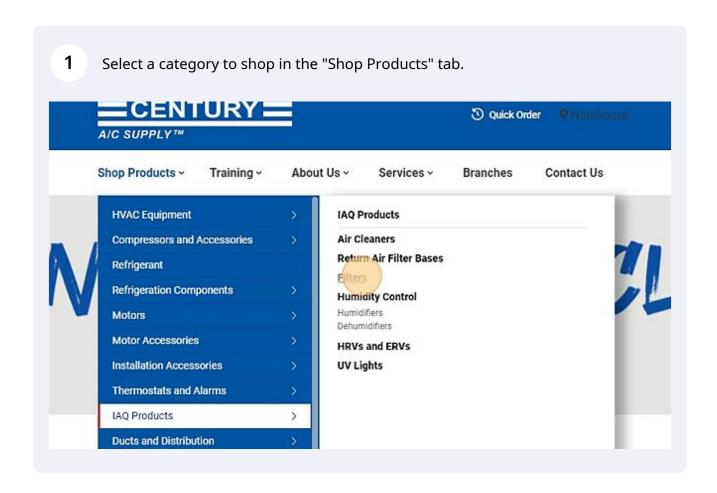

Select a category to shop in the "Shop Products" tab.

When viewing your worksheet in your "My Account" page, click "Qty" to adjust product quantity.

Ion
Price
Oty

OX25 RPL FOR HW FC100A1037
S36.30
FILTER 10X20X1