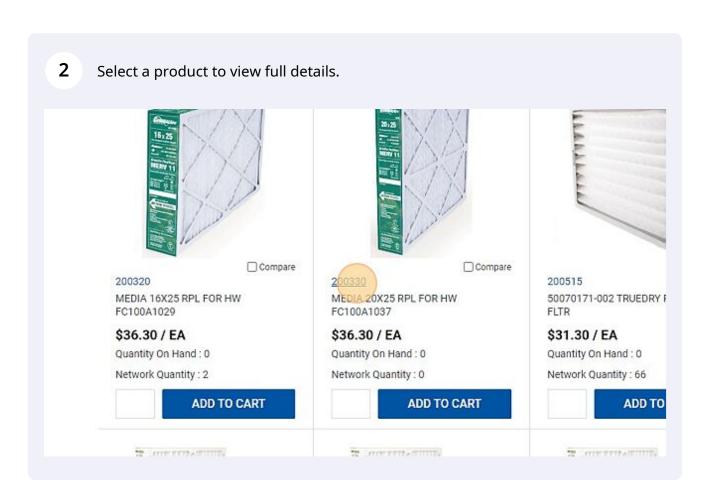

## Creating a Worksheet from Cart

Create custom shopping lists to quickly access commonly placed orders or groups of items to check out in just a few clicks.

2 Select a product to purchase and add a quantity number. Compare | 001C1622 001C1621 1859 1/6 230V 1075 TENC MTR 48fr 1901 1/6 230V 1075 RE MTR \$93.54 / EA \$183.50 / EA Quantity On Hand: 79 Quantity On Hand: 4 Network Quantity: 359 Network Quantity: 36 **ADD TO CART** ADD T