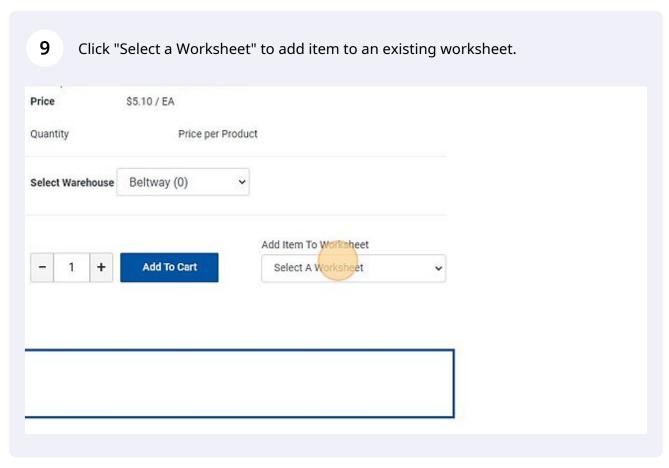

## Creating a Worksheet from Product View

Create custom shopping lists to quickly access commonly placed orders or groups of items to check out in just a few clicks.

Click "Create" to create a new worksheet.