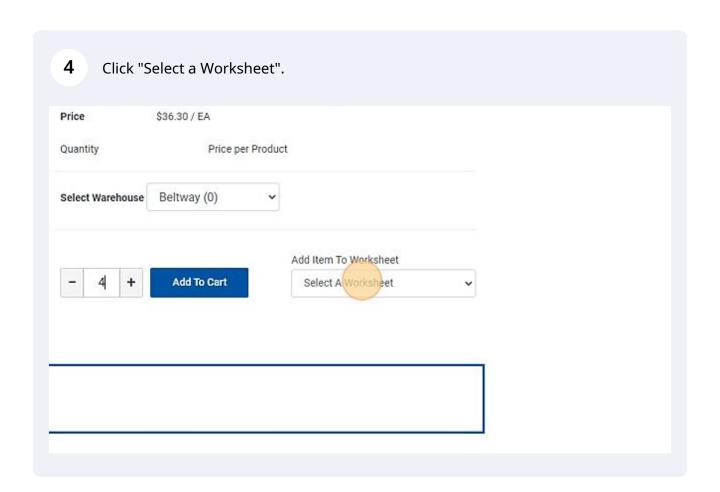

## Creating a Worksheet from Product View

Create custom shopping lists to quickly access commonly placed orders or groups of items to check out in just a few clicks.

Click "Create" to create a new worksheet.