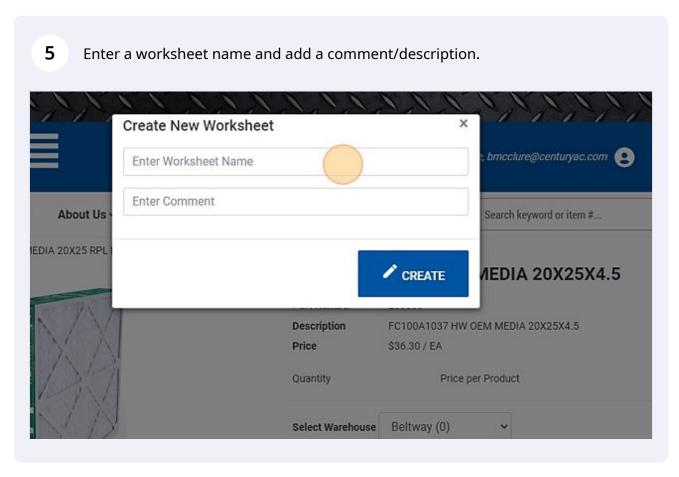

## Creating a Worksheet from Product View

Create custom shopping lists to quickly access commonly placed orders or groups of items to check out in just a few clicks.

Click "Create" to create a new worksheet.