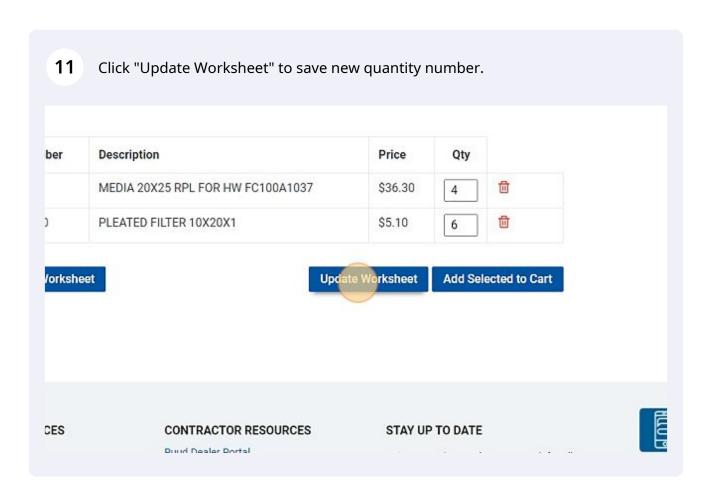

Select a category to shop in the "Shop Products" tab.

When viewing your worksheet in your "My Account" page, click "Qty" to adjust product quantity.

Ion
Price
Oty

OX25 RPL FOR HW FC100A1037
S36.30
FILTER 10X20X1