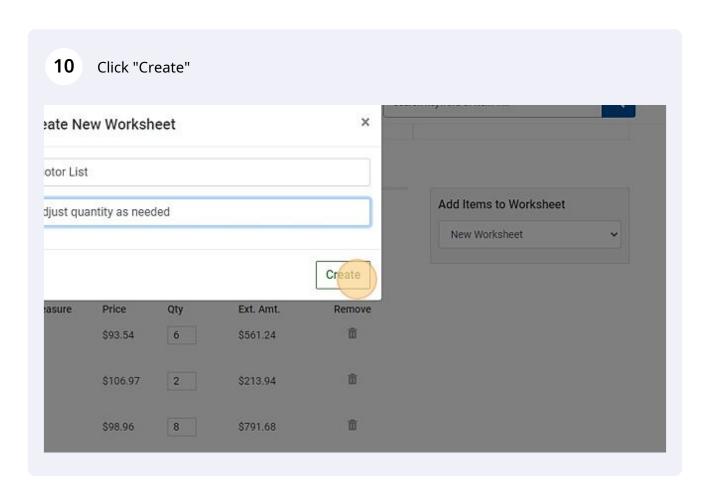

Welcome, bmcclure@centuryac.com (2) 16 \$1,566.86

ct Us Search keyword or item #... Q

**8** Enter a worksheet name.

9 Enter a comment or description. Training ~ About Us ıcts ~ Search keywo X Create New Worksheet Motor List Ad **Enter Comment** ntents (16) \$1,566.86 CHECKOU \$1,566.86 Create Unit of Measure Price Qty Ext. Amt. Remove m 80V 1075 TENC MTR 48fr EA \$93.54 6 \$561.24 101621 面 80V 1075 5.6 3SPD REV MTR EA \$106.97 \$213.94 1E2521

| test                 |                               |
|----------------------|-------------------------------|
| Monthly Filter Order | adjust qty as needed          |
| motor stock          | as needed                     |
| Mid Season Stock     | Purchase during seasonal rush |
| Motor List           | Adjust quantity as needed     |