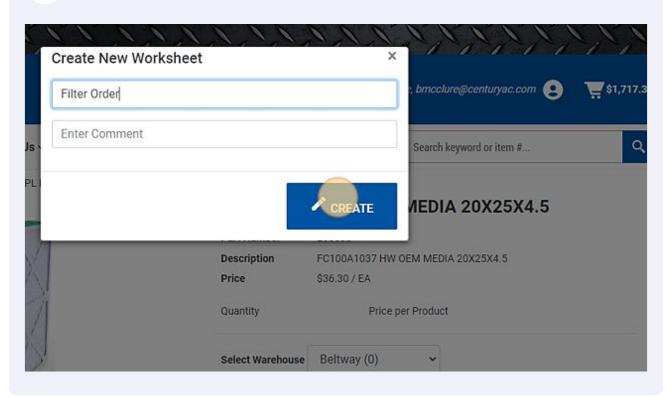

## Creating a Worksheet from Product View

Create custom shopping lists to quickly access commonly placed orders or groups of items to check out in just a few clicks.

Click "Create" to create a new worksheet.