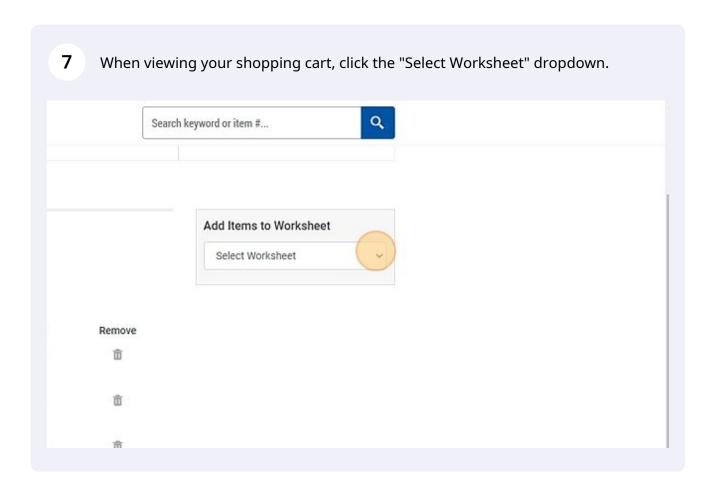

Update Worksheet
Add Selected to Cart

When you are ready to order from your worksheet, click the "Select All Items" 12 View Order History Edit Comment Se Import Shopping List Ad View Item History Sa View Open Quotes View Open Orders Change Warehouse Upload Orders + Add Item to Worksheet Billtrust Account Credit Line Increase Request Select All Items Part Number Description MEDIA 20X25 RPL FOR 200330 201P1020 PLEATED FILTER 10X20 **Delete Selected from Worksheet** 