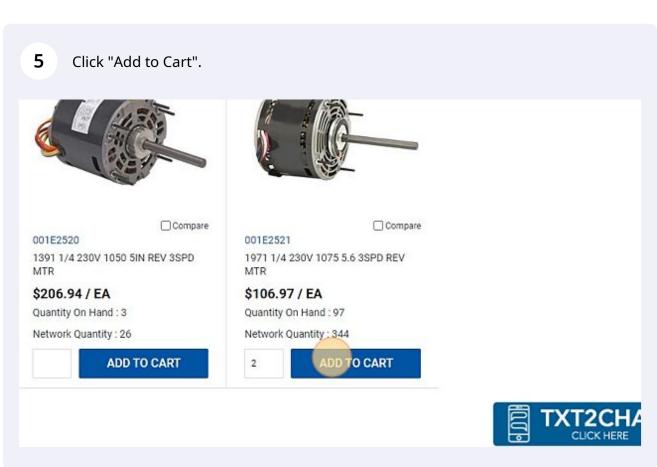

## Creating a Worksheet from Cart

Create custom shopping lists to quickly access commonly placed orders or groups of items to check out in just a few clicks.

2 Select a product to purchase and add a quantity number. Compare | 001C1622 001C1621 1859 1/6 230V 1075 TENC MTR 48fr 1901 1/6 230V 1075 RE MTR \$93.54 / EA \$183.50 / EA Quantity On Hand: 79 Quantity On Hand: 4 Network Quantity: 359 Network Quantity: 36 **ADD TO CART** ADD T