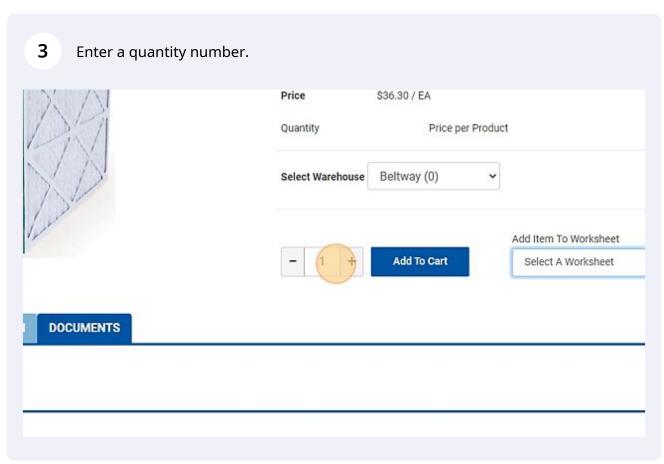

## Creating a Worksheet from Product View

Create custom shopping lists to quickly access commonly placed orders or groups of items to check out in just a few clicks.

Click "Create" to create a new worksheet.