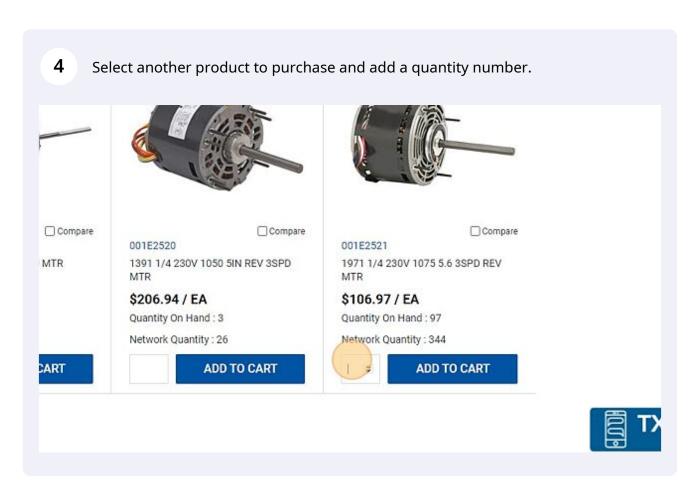

## Creating a Worksheet from Cart

Create custom shopping lists to quickly access commonly placed orders or groups of items to check out in just a few clicks.

2 Select a product to purchase and add a quantity number. Compare | 001C1622 001C1621 1859 1/6 230V 1075 TENC MTR 48fr 1901 1/6 230V 1075 RE MTR \$93.54 / EA \$183.50 / EA Quantity On Hand: 79 Quantity On Hand: 4 Network Quantity: 359 Network Quantity: 36 **ADD TO CART** ADD T