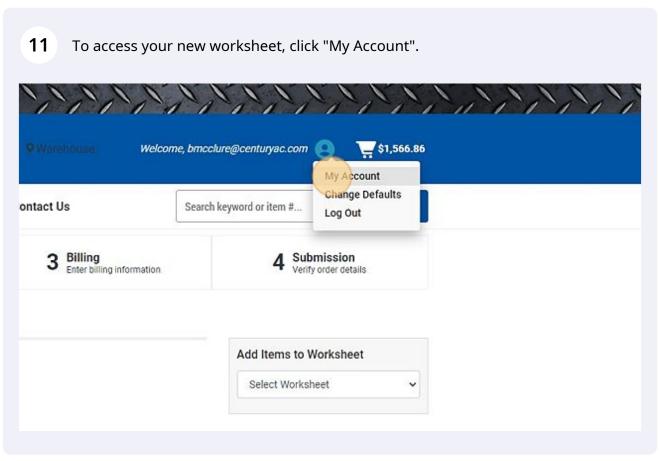

Update Worksheet
Add Selected to Cart

When you are ready to order from your worksheet, click the "Select All Items" 12 View Order History Edit Comment Se Import Shopping List Ad View Item History Sa View Open Quotes View Open Orders Change Warehouse Upload Orders + Add Item to Worksheet Billtrust Account Credit Line Increase Request Select All Items Part Number Description MEDIA 20X25 RPL FOR 200330 201P1020 PLEATED FILTER 10X20 **Delete Selected from Worksheet** 